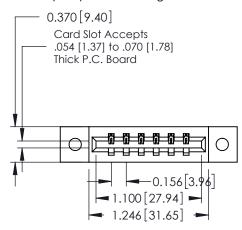

## **See Accompanying Pages for:**

- **Contact Bend Details**
- **Mounting Options**

| 337 / 387 Series Card Edge Connector |
|--------------------------------------|
| Part Number: 337-006-541-602         |