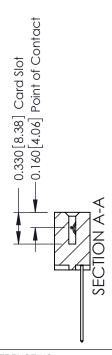

ISSUE NUMBER

ORIGINAL

1

| 337 / 387 Series Card Edge Connector<br>Contact Bend Detail |                                                                                                                                                                                                   | ACAD REFERENCE NO. | 337 ENG                    | G MASTER      |
|-------------------------------------------------------------|---------------------------------------------------------------------------------------------------------------------------------------------------------------------------------------------------|--------------------|----------------------------|---------------|
|                                                             |                                                                                                                                                                                                   | DRAWN: J.LEE       | VN: J.LEE DATE: OCT. 06/09 |               |
|                                                             |                                                                                                                                                                                                   | CHECKED:           | DATE:                      |               |
| TORONTO, ONTARIO CANADA                                     | THESE DRAWINGS AND SPECIFICATIONS ARE THE PROPERTY OF EDAC INC., AND SHALL NOT BE REPRODUCED, OR COPIED OR USED AS THE BASIS FOR THE MANUFACTURE OR SALE OF APPARATUS WITHOUT WRITTEN PERMISSION. | SCALE: NTS         | SHEET                      | 2 <b>OF</b> 3 |
|                                                             |                                                                                                                                                                                                   | DRAWING NUMBER     |                            | ISSUE         |
|                                                             |                                                                                                                                                                                                   | 337 Assembly       |                            | 1             |