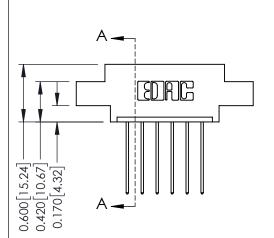

## **Mounting Option**

02-.128 (3.25) Dia. Mounting Holes

## **Contact Detail**

541-Wire Wrap .025 Sq.(0.64 Sq.) - Tail LG=.750(19.05) .156 [3.96] Contact Spacing x .200 [5.08] Row Spacing

THIS IS A C.A.D. GENERATED DRAWING DO NOT MAKE MANUAL REVISIONS TO MASTER.