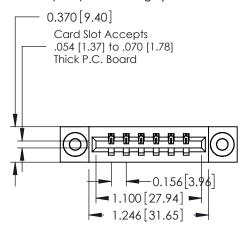

## **Mounting Option**

03-.116 (2.95) I.D. Floating Eyelets

541-Wire Wrap .025 Sq.(0.64 Sq.) - Tail LG=.750(19.05) .156 [3.96] Contact Spacing x .200 [5.08] Row Spacing

THIS IS A C.A.D. GENERATED DRAWING DO NOT MAKE MANUAL REVISIONS TO MASTER.

## **See Accompanying Pages for:**

- **Contact Bend Details**
- **Mounting Options**

337 / 387 Series Card Edge Connector Part Number: 337-006-541-603

**EDAC INC** TORONTO, ONTARIO CANADA

THESE DRAWINGS AND SPECIFICATIONS ARE THE PROPERTY OF EDAC INC., AND SHALL NOT BE REPRODUCED, OR COPIED OR USED AS THE BASIS FOR THE MANUFACTURE OR SALE OF APPARATUS WITHOUT WRITTEN PERMISSION.