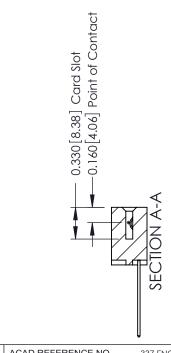

ISSUE NUMBER

ORIGINAL

1

| 337 / 387 Series Card Edge                                            | ACAD REFERENCE NO.                                                                                                                                                                              | 337 ENG        | G MASTER         |               |
|-----------------------------------------------------------------------|-------------------------------------------------------------------------------------------------------------------------------------------------------------------------------------------------|----------------|------------------|---------------|
| Contact Bend Detail                                                   |                                                                                                                                                                                                 | DRAWN: J.LEE   | DATE: OCT. 06/09 |               |
|                                                                       |                                                                                                                                                                                                 | CHECKED:       | DATE:            |               |
| EDAC INC TORONTO, ONTARIO CANADA YOUR CONNECTION TO QUALITY & SERVICE | THESE DRAWINGS AND SPECIFICATIONS ARE THE PROPERTY OF EDAC INC.,AND SHALL NOT BE REPRODUCED,OR COPIED OR USED AS THE BASIS FOR THE MANUFACTURE OR SALE OF APPARATUS WITHOUT WRITTEN PERMISSION. | SCALE: NTS     | SHEET            | 2 <b>OF</b> 3 |
|                                                                       |                                                                                                                                                                                                 | DRAWING NUMBER |                  | ISSUE         |
|                                                                       |                                                                                                                                                                                                 | 337 Assembly   |                  | 1             |