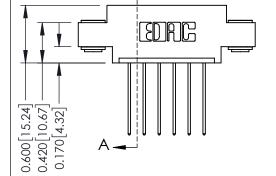

## **Mounting Option**

03-.116 (2.95) I.D. Floating Eyelets

541-Wire Wrap .025 Sq.(0.64 Sq.) - Tail LG=.750(19.05) .156 [3.96] Contact Spacing x .200 [5.08] Row Spacing

THIS IS A C.A.D. GENERATED DRAWING DO NOT MAKE MANUAL REVISIONS TO MASTER.