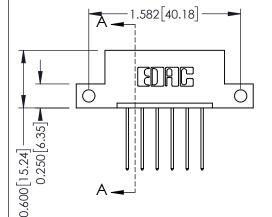

## **Mounting Option**

12-.128 (3.25) Dia. Side Mounting Holes



## **Contact Detail**

542-Wire Wrap .025 Sq.(0.64 Sq.) - Tail LG=.645(16.38) .156 [3.96] Contact Spacing x .200 [5.08] Row Spacing

THIS IS A C.A.D. GENERATED DRAWING DO NOT MAKE MANUAL REVISIONS TO MASTER.



ISSUE NUMBER

ORIGINAL

1





**See Accompanying Pages for:** 

- **Contact Bend Details**
- **Mounting Options**

| 337 / 387 Series Card Edge Connector |
|--------------------------------------|
| Part Number: 337-006-542-112         |



**EDAC INC** TORONTO, ONTARIO CANADA

THESE DRAWINGS AND SPECIFICATIONS ARE THE PROPERTY OF EDAC INC.,AND SHALL NOT BE REPRODUCED,OR COPIED OR USED AS THE BASIS FOR THE MANUFACTURE OR SALE OF APPARATUS WITHOUT WRITTEN PERMISSION.

| ACAD REFERENCE NO. | 337 ENG MASTER   |  |  |
|--------------------|------------------|--|--|
| DRAWN: J.LEE       | DATE: OCT. 06/09 |  |  |
| CHECKED:           | DATE:            |  |  |
| SCALE: NTS         | SHEET 1 OF 3     |  |  |
| DRAWING NUMBER     | ISSUE            |  |  |
| 337 Assembly       | 1                |  |  |



ISSUE NUMBER

ORI