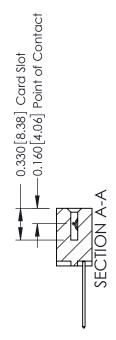

ISSUE NUMBER

ORIGINAL

1

| 337 / 387 Series Card Edge                                            | ACAD REFERENCE NO.                                                                                                                                                                              | 337 ENG MASTER |                  |               |
|-----------------------------------------------------------------------|-------------------------------------------------------------------------------------------------------------------------------------------------------------------------------------------------|----------------|------------------|---------------|
| Contact Bend Detail                                                   |                                                                                                                                                                                                 | DRAWN: J.LEE   | DATE: OCT. 06/09 |               |
| Corridor Beria Delaii                                                 |                                                                                                                                                                                                 | CHECKED:       | DATE:            |               |
| EDAC INC TORONTO, ONTARIO CANADA YOUR CONNECTION TO QUALITY & SERVICE | THESE DRAWINGS AND SPECIFICATIONS ARE THE PROPERTY OF EDAC INC.,AND SHALL NOT BE REPRODUCED,OR COPIED OR USED AS THE BASIS FOR THE MANUFACTURE OR SALE OF APPARATUS WITHOUT WRITTEN PERMISSION. | SCALE: NTS     | SHEET            | 2 <b>OF</b> 3 |
|                                                                       |                                                                                                                                                                                                 | DRAWING NUMBER |                  | ISSUE         |
|                                                                       |                                                                                                                                                                                                 | 337 Assembly   |                  | 1             |