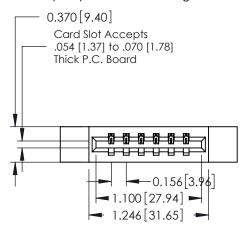

ISSUE NUMBER

ORIGINAL

1

**See Accompanying Pages for:** 

- **Contact Bend Details**
- **Mounting Options**

| 337 / 387 Series Card Edge Connector |
|--------------------------------------|
| Part Number: 337-006-542-112         |