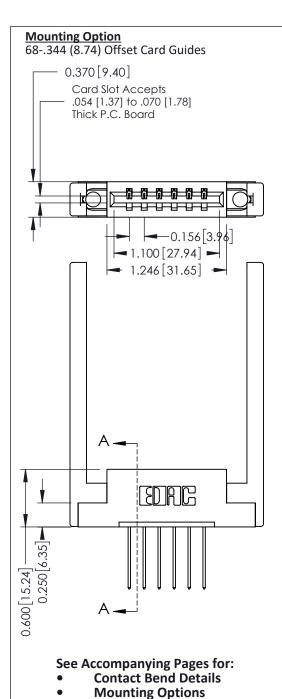

**Contact Detail** 

542-Wire Wrap .025 Sq.(0.64 Sq.) - Tail LG=.645(16.38) .156 [3.96] Contact Spacing x .200 [5.08] Row Spacing

THIS IS A C.A.D. GENERATED DRAWING DO NOT MAKE MANUAL REVISIONS TO MASTER.