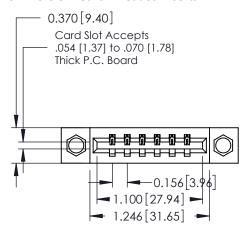

ISSUE NUMBER

ORIGINAL

**See Accompanying Pages for:** 

- Contact Bend Details
- Mounting Options

| 337 / 387 Series Card Edge Connector |  |
|--------------------------------------|--|
| Part Number: 337-006-542-607         |  |