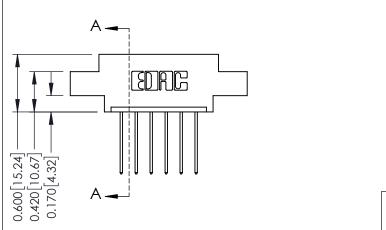

## **Mounting Option**

07-M3-0.5 Metric Threaded Inserts

## **Contact Detail**

542-Wire Wrap .025 Sq.(0.64 Sq.) - Tail LG=.645(16.38) .156 [3.96] Contact Spacing x .200 [5.08] Row Spacing

THIS IS A C.A.D. GENERATED DRAWING DO NOT MAKE MANUAL REVISIONS TO MASTER.