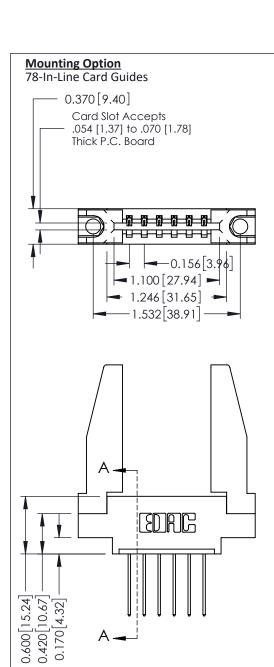

**See Accompanying Pages for:** 

**Contact Bend Details** 

**Mounting Options** 

**Contact Detail** 

542-Wire Wrap .025 Sq.(0.64 Sq.) - Tail LG=.645(16.38) .156 [3.96] Contact Spacing x .200 [5.08] Row Spacing

THIS IS A C.A.D. GENERATED DRAWING DO NOT MAKE MANUAL REVISIONS TO MASTER.

ISSUE NUMBER ORIGINAL 1

Point of Contact Card Slot SECTION A-A 0.330[8.38] 0.160[4.06]

337 / 387 Series Card Edge Connector Part Number: 337-006-542-678