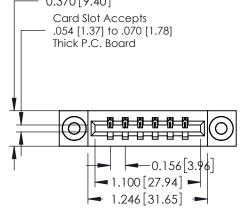

## **Mounting Option** 03-.116 (2.95) I.D. Floating Eyelets - 0.370[9.40] Card Slot Accepts .054 [1.37] to .070 [1.78] Thick P.C. Board

ISSUE NUMBER

ORIGINAL

1

EDRG 0.600 [15.24] -0.420 [10.67] -0.170 [4.32] -