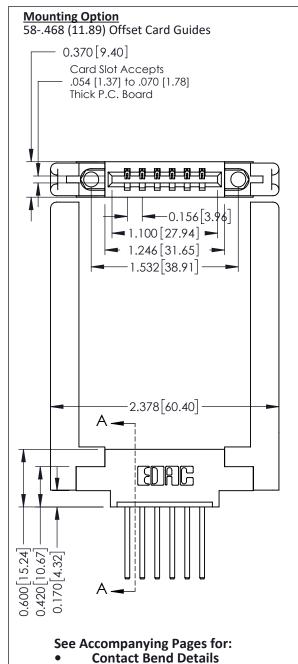

**Mounting Options** 

**Contact Detail** 

THIS IS A C.A.D. GENERATED DRAWING 544-Wire Wrap .050x.025(1.27x0.64) - Tail LG=.750(19.05)po NOT MAKE MANUAL REVISIONS TO MASTER. .156 [3.96] Contact Spacing x .200 [5.08] Row Spacing

ISSUE NUMBER

ORIGINAL

A-A

SECTION

337 ENG MASTER

337 / 387 Series Card Edge Connector Part Number: 337-006-544-658

YOUR CONNECTION TO QUALITY & SERVICE

**EDAC INC** TORONTO, ONTARIO CANADA

THESE DRAWINGS AND SPECIFICATIONS ARE THE PROPERTY OF EDAC INC.,AND SHALL NOT BE REPRODUCED, OR COPIED OR USED AS THE BASIS FOR THE MANUFACTURE OR SALE OF APPARATUS WITHOUT WRITTEN PERMISSION.

|  | 007 2110 1111 0121 |                  |  |
|--|--------------------|------------------|--|
|  | DRAWN: J.LEE       | DATE: OCT. 06/09 |  |
|  | CHECKED:           | DATE:            |  |
|  | SCALE: NTS         | SHEET 1 OF 3     |  |
|  | DRAWING NUMBER     | ISSUE            |  |
|  | 337 Assembly       | 1                |  |