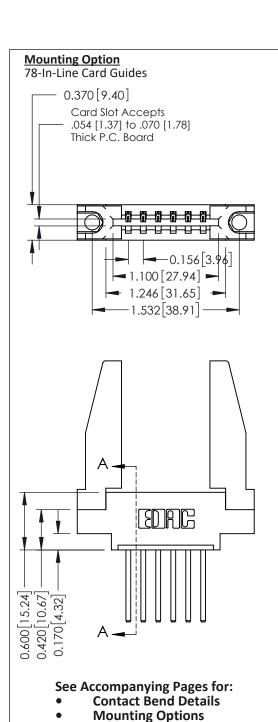

**Contact Detail** 

THIS IS A C.A.D. GENERATED DRAWING 544-Wire Wrap .050x.025(1.27x0.64) - Tail LG=.750(19.05)po NOT MAKE MANUAL REVISIONS TO MASTER. .156 [3.96] Contact Spacing x .200 [5.08] Row Spacing