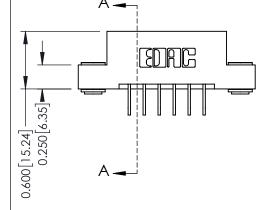

**Mounting Option** 

03-.116 (2.95) I.D. Floating Eyelets

**Contact Detail** 

558-90 Degree Bend (Code 541 Contacts)

.156 [3.96] Contact Spacing x .200 [5.08] Row Spacing

THIS IS A C.A.D. GENERATED DRAWING DO NOT MAKE MANUAL REVISIONS TO MASTER.

ISSUE NUMBER

ORIGINAL

**See Accompanying Pages for:** 

- **Contact Bend Details**
- **Mounting Options**

337 / 387 Series Card Edge Connector Part Number: 337-006-558-103

**EDAC INC** TORONTO, ONTARIO CANADA