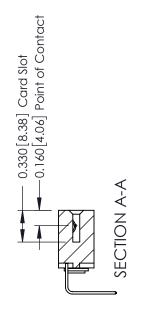

**Mounting Option** 

03-.116 (2.95) I.D. Floating Eyelets

**Contact Detail** 

558-90 Degree Bend (Code 541 Contacts)

.156 [3.96] Contact Spacing x .200 [5.08] Row Spacing

THIS IS A C.A.D. GENERATED DRAWING DO NOT MAKE MANUAL REVISIONS TO MASTER.

ISSUE NUMBER

ORIGINAL

**See Accompanying Pages for:** 

- **Contact Bend Details**
- **Mounting Options**

337 / 387 Series Card Edge Connector Part Number: 337-006-558-103

**EDAC INC** TORONTO, ONTARIO CANADA