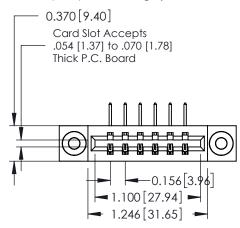

**Mounting Option** 

03-.116 (2.95) I.D. Floating Eyelets

**Contact Detail** 

558-90 Degree Bend (Code 541 Contacts)

.156 [3.96] Contact Spacing x .200 [5.08] Row Spacing

THIS IS A C.A.D. GENERATED DRAWING DO NOT MAKE MANUAL REVISIONS TO MASTER.

ISSUE NUMBER

ORIGINAL

**See Accompanying Pages for:** 

- **Contact Bend Details**
- **Mounting Options**

337 / 387 Series Card Edge Connector Part Number: 337-006-558-103

**EDAC INC** TORONTO, ONTARIO CANADA