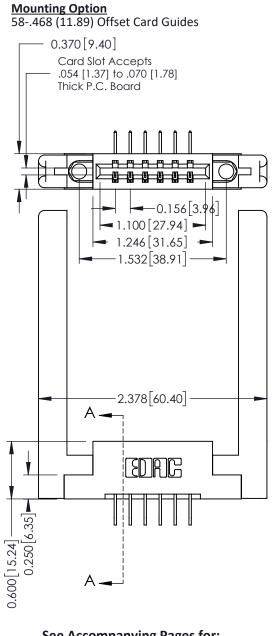

Point of Contact

Card Slot

0.330[8.38] • -0.160[4.06] F

**See Accompanying Pages for:** 

- **Contact Bend Details**
- **Mounting Options**

ISSUE NUMBER

ORIGINAL

1