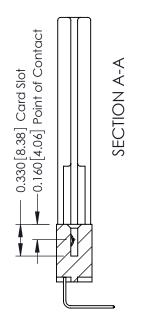

**Contact Detail** 

558-90 Degree Bend (Code 541 Contacts)

.156 [3.96] Contact Spacing x .200 [5.08] Row Spacing

THIS IS A C.A.D. GENERATED DRAWING DO NOT MAKE MANUAL REVISIONS TO MASTER.

ISSUE NUMBER

ORIGINAL

337 / 387 Series Card Edge Connector Part Number: 337-006-558-168

YOUR CONNECTION TO QUALITY & SERVICE

**EDAC INC** TORONTO, ONTARIO CANADA

THESE DRAWINGS AND SPECIFICATIONS ARE THE PROPERTY OF EDAC INC., AND SHALL NOT BE REPRODUCED, OR COPIED OR USED AS THE BASIS FOR THE MANUFACTURE OR SALE OF APPARATUS WITHOUT WRITTEN PERMISSION.