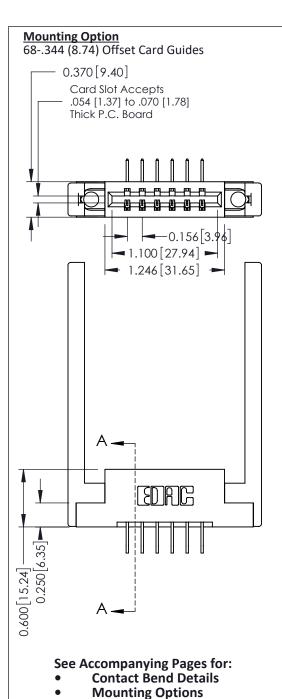

**Contact Detail** 

558-90 Degree Bend (Code 541 Contacts)

.156 [3.96] Contact Spacing x .200 [5.08] Row Spacing

THIS IS A C.A.D. GENERATED DRAWING DO NOT MAKE MANUAL REVISIONS TO MASTER.

ISSUE NUMBER

ORIGINAL

337 / 387 Series Card Edge Connector Part Number: 337-006-558-168

YOUR CONNECTION TO QUALITY & SERVICE

**EDAC INC** TORONTO, ONTARIO CANADA

THESE DRAWINGS AND SPECIFICATIONS ARE THE PROPERTY OF EDAC INC., AND SHALL NOT BE REPRODUCED, OR COPIED OR USED AS THE BASIS FOR THE MANUFACTURE OR SALE OF APPARATUS WITHOUT WRITTEN PERMISSION.