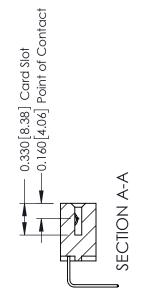

## **Contact Detail**

558-90 Degree Bend (Code 541 Contacts) .156 [3.96] Contact Spacing x .200 [5.08] Row Spacing THIS IS A C.A.D. GENERATED DRAWING DO NOT MAKE MANUAL REVISIONS TO MASTER.

ISSUE NUMBER

ISSUE NUMBER

ORIGINAL

1

| 337 / 387 Series Card Edge Connector<br>Contact Bend Detail                                       |                                                                                                                              | ACAD REFERENCE NO. | 337 ENG          | G MASTER      |
|---------------------------------------------------------------------------------------------------|------------------------------------------------------------------------------------------------------------------------------|--------------------|------------------|---------------|
|                                                                                                   |                                                                                                                              | DRAWN: J.LEE       | DATE: OCT. 06/09 |               |
|                                                                                                   |                                                                                                                              | CHECKED:           | DATE:            |               |
| TORONTO, ONTARIO CANADA  ARE THE PROPERTY SHALL NOT BE REPRO OR USED AS THE BAS MANUFACTURE OR S. | THESE DRAWINGS AND SPECIFICATIONS                                                                                            | SCALE: NTS         | SHEET            | 2 <b>OF</b> 3 |
|                                                                                                   | SHALL NOT BE REPRODUCED, OR COPIED OR USED AS THE BASIS FOR THE MANUFACTURE OR SALE OF APPARATUS WITHOUT WRITTEN PERMISSION. | DRAWING NUMBER     |                  | ISSUE         |
|                                                                                                   |                                                                                                                              | 337 Assembly       |                  | 1             |