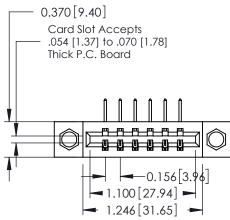

## **See Accompanying Pages for:**

- **Contact Bend Details**
- **Mounting Options**

| 337 / 387 Series Card Edge Connector |
|--------------------------------------|
| Part Number: 337-006-558-608         |