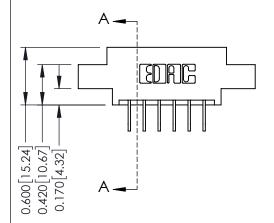

## **Mounting Option**

08-#4-40 Unified Threaded Inserts

## **See Accompanying Pages for:**

- **Contact Bend Details**
- **Mounting Options**

| 337 / 387 Series Card Edge Connector |
|--------------------------------------|
| Part Number: 337-006-558-608         |