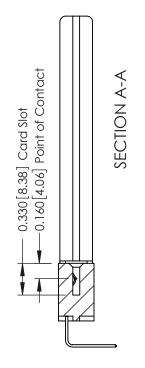

337 ENG MASTER

ACAD REFERENCE NO.

ISSUE NUMBER

ORIGINAL

1

| 337 / 387 Series Card Edge Connector<br>Contact Bend Detail           |                                                                                                                                                                                                 | ACAD REFERENCE NO. | 337 ENG MASTER   |               |
|-----------------------------------------------------------------------|-------------------------------------------------------------------------------------------------------------------------------------------------------------------------------------------------|--------------------|------------------|---------------|
|                                                                       |                                                                                                                                                                                                 | DRAWN: J.LEE       | DATE: OCT. 06/09 |               |
|                                                                       |                                                                                                                                                                                                 | CHECKED:           | DATE:            |               |
| EDAC INC TORONTO, ONTARIO CANADA YOUR CONNECTION TO QUALITY & SERVICE | THESE DRAWINGS AND SPECIFICATIONS ARE THE PROPERTY OF EDAC INC.,AND SHALL NOT BE REPRODUCED,OR COPIED OR USED AS THE BASIS FOR THE MANUFACTURE OR SALE OF APPARATUS WITHOUT WRITTEN PERMISSION. | SCALE: NTS         | SHEET            | 2 <b>OF</b> 3 |
|                                                                       |                                                                                                                                                                                                 | DRAWING NUMBER     |                  | ISSUE         |
|                                                                       |                                                                                                                                                                                                 | 337 Assembly       |                  | 1             |