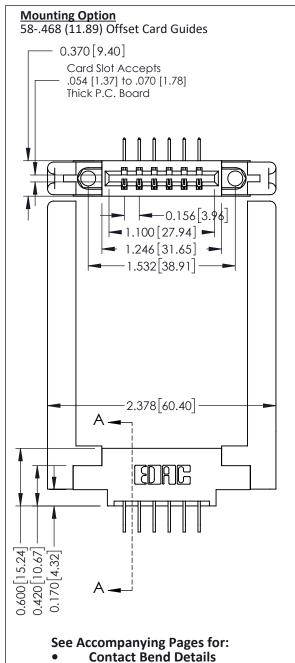

**Mounting Options** 

**Contact Detail** 

558-90 Degree Bend (Code 541 Contacts)

.156 [3.96] Contact Spacing x .200 [5.08] Row Spacing

THIS IS A C.A.D. GENERATED DRAWING DO NOT MAKE MANUAL REVISIONS TO MASTER.

ISSUE NUMBER

ORIGINAL

337 / 387 Series Card Edge Connector Part Number: 337-006-558-658

YOUR CONNECTION TO QUALITY & SERVICE

**EDAC INC** TORONTO, ONTARIO CANADA

THESE DRAWINGS AND SPECIFICATIONS ARE THE PROPERTY OF EDAC INC., AND SHALL NOT BE REPRODUCED, OR COPIED OR USED AS THE BASIS FOR THE MANUFACTURE OR SALE OF APPARATUS WITHOUT WRITTEN PERMISSION.

| DRAWN: J.LEE   | DATE: OCT. 06/09 |               |
|----------------|------------------|---------------|
| CHECKED:       | DATE:            |               |
| SCALE: NTS     | SHEET            | 1 <b>OF</b> 3 |
| DRAWING NUMBER |                  | ISSUE         |
| 337 Assembly   |                  | 1             |