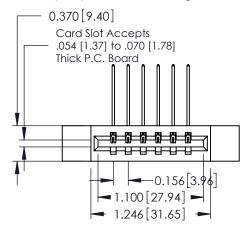

337 ENG MASTER

**See Accompanying Pages for:** 

- **Contact Bend Details**
- **Mounting Options**

337 / 387 Series Card Edge Connector Part Number: 337-006-559-112

**EDAC INC** TORONTO, ONTARIO CANADA

THESE DRAWINGS AND SPECIFICATIONS ARE THE PROPERTY OF EDAC INC., AND SHALL NOT BE REPRODUCED, OR COPIED OR USED AS THE BASIS FOR THE MANUFACTURE OR SALE OF APPARATUS WITHOUT WRITTEN PERMISSION.