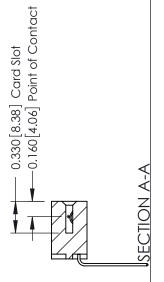

337 ENG MASTER

**See Accompanying Pages for:** 

- **Contact Bend Details**
- **Mounting Options**

337 / 387 Series Card Edge Connector Part Number: 337-006-559-112

**EDAC INC** TORONTO, ONTARIO CANADA

THESE DRAWINGS AND SPECIFICATIONS ARE THE PROPERTY OF EDAC INC., AND SHALL NOT BE REPRODUCED, OR COPIED OR USED AS THE BASIS FOR THE MANUFACTURE OR SALE OF APPARATUS WITHOUT WRITTEN PERMISSION.