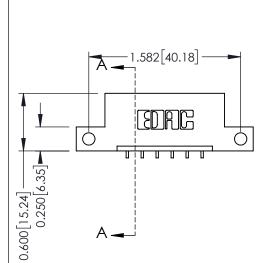

## **Mounting Option**

12-.128 (3.25) Dia. Side Mounting Holes

337 ENG MASTER

**See Accompanying Pages for:** 

- **Contact Bend Details**
- **Mounting Options**

337 / 387 Series Card Edge Connector Part Number: 337-006-559-112

**EDAC INC** TORONTO, ONTARIO CANADA

THESE DRAWINGS AND SPECIFICATIONS ARE THE PROPERTY OF EDAC INC., AND SHALL NOT BE REPRODUCED, OR COPIED OR USED AS THE BASIS FOR THE MANUFACTURE OR SALE OF APPARATUS WITHOUT WRITTEN PERMISSION.