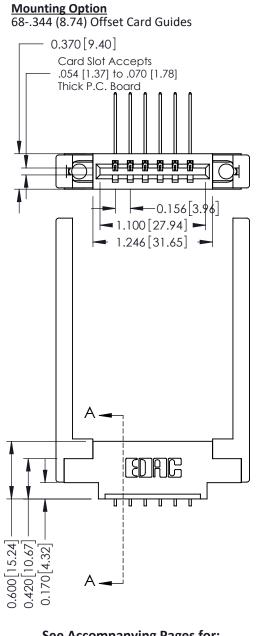

**Contact Detail** 

559-90 Degree Bend (Code 541 Contacts)

.156 [3.96] Contact Spacing x .200 [5.08] Row Spacing

THIS IS A C.A.D. GENERATED DRAWING DO NOT MAKE MANUAL REVISIONS TO MASTER.

ISSUE NUMBER

ORIGINAL

337 / 387 Series Card Edge Connector Part Number: 337-006-559-668

**EDAC INC** TORONTO, ONTARIO CANADA

THESE DRAWINGS AND SPECIFICATIONS ARE THE PROPERTY OF EDAC INC., AND SHALL NOT BE REPRODUCED, OR COPIED OR USED AS THE BASIS FOR THE MANUFACTURE OR SALE OF APPARATUS WITHOUT WRITTEN PERMISSION.

337 ENG MASTER

ACAD REFERENCE NO.

**See Accompanying Pages for:** 

- **Contact Bend Details**
- **Mounting Options**

ISSUE NUMBER

ORIGINAL

1

| 337 / 387 Series Card Edge | 337 / 387 Series Card Edge Connector                                                                                                                                                             |                | 337 ENG MASTER   |               |
|----------------------------|--------------------------------------------------------------------------------------------------------------------------------------------------------------------------------------------------|----------------|------------------|---------------|
| Contact Bend Detail        |                                                                                                                                                                                                  | DRAWN: J.LEE   | DATE: OCT. 06/09 |               |
|                            |                                                                                                                                                                                                  | CHECKED:       | DATE:            |               |
| TORONTO, ONTARIO OF CANADA | THESE DRAWINGS AND SPECIFICATIONS ARE THE PROPERTY OF EDAC INC.,AND SHALL NOT BE REPRODUCED, OR COPIED OR USED AS THE BASIS FOR THE MANUFACTURE OR SALE OF APPARATUS WITHOUT WRITTEN PERMISSION. | SCALE: NTS     | SHEET            | 2 <b>OF</b> 3 |
|                            |                                                                                                                                                                                                  | DRAWING NUMBER |                  | ISSUE         |
|                            |                                                                                                                                                                                                  | 337 Assembly   |                  | 1             |