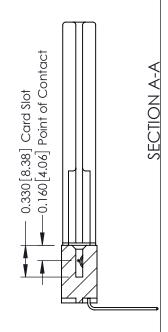

**Contact Detail** 

559-90 Degree Bend (Code 541 Contacts)

.156 [3.96] Contact Spacing x .200 [5.08] Row Spacing

THIS IS A C.A.D. GENERATED DRAWING DO NOT MAKE MANUAL REVISIONS TO MASTER.

ISSUE NUMBER

ORIGINAL

337 / 387 Series Card Edge Connector Part Number: 337-006-559-668

**EDAC INC** TORONTO, ONTARIO CANADA

THESE DRAWINGS AND SPECIFICATIONS ARE THE PROPERTY OF EDAC INC., AND SHALL NOT BE REPRODUCED, OR COPIED OR USED AS THE BASIS FOR THE MANUFACTURE OR SALE OF APPARATUS WITHOUT WRITTEN PERMISSION.

337 ENG MASTER

ACAD REFERENCE NO.

**See Accompanying Pages for:** 

- **Contact Bend Details**
- **Mounting Options**

ISSUE NUMBER

ORIGINAL

1

| 337 / 387 Series Card Edge | 337 / 387 Series Card Edge Connector                                                                                                                                                             |                | 337 ENG MASTER   |               |
|----------------------------|--------------------------------------------------------------------------------------------------------------------------------------------------------------------------------------------------|----------------|------------------|---------------|
| Contact Bend Detail        |                                                                                                                                                                                                  | DRAWN: J.LEE   | DATE: OCT. 06/09 |               |
|                            |                                                                                                                                                                                                  | CHECKED:       | DATE:            |               |
| TORONTO, ONTARIO OF CANADA | THESE DRAWINGS AND SPECIFICATIONS ARE THE PROPERTY OF EDAC INC.,AND SHALL NOT BE REPRODUCED, OR COPIED OR USED AS THE BASIS FOR THE MANUFACTURE OR SALE OF APPARATUS WITHOUT WRITTEN PERMISSION. | SCALE: NTS     | SHEET            | 2 <b>OF</b> 3 |
|                            |                                                                                                                                                                                                  | DRAWING NUMBER |                  | ISSUE         |
|                            |                                                                                                                                                                                                  | 337 Assembly   |                  | 1             |