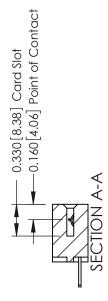

## **Contact Detail**

500-Wire Hole .050x.025(1.27x0.64) - Tail LG=.260(6.60) DO NOT MAKE MANUAL REVISIONS TO MASTER. .156 [3.96] Contact Spacing x .200 [5.08] Row Spacing

THIS IS A C.A.D. GENERATED DRAWING