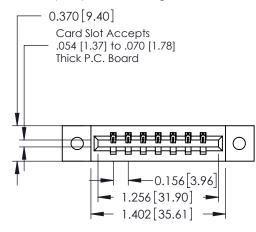

## **Contact Detail**

500-Wire Hole .050x.025(1.27x0.64) - Tail LG=.260(6.60) DO NOT MAKE MANUAL REVISIONS TO MASTER. .156 [3.96] Contact Spacing x .200 [5.08] Row Spacing

THIS IS A C.A.D. GENERATED DRAWING