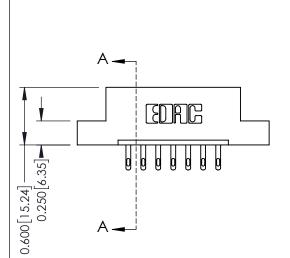

## **Contact Detail**

500-Wire Hole .050x.025(1.27x0.64) - Tail LG=.260(6.60) DO NOT MAKE MANUAL REVISIONS TO MASTER. .156 [3.96] Contact Spacing x .200 [5.08] Row Spacing

THIS IS A C.A.D. GENERATED DRAWING