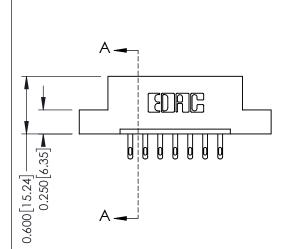

## **Mounting Option**

04-.156 (3.96) Dia. Mounting Holes



## **Contact Detail**

500-Wire Hole .050x.025(1.27x0.64) - Tail LG=.260(6.60) DO NOT MAKE MANUAL REVISIONS TO MASTER. .156 [3.96] Contact Spacing x .200 [5.08] Row Spacing

THIS IS A C.A.D. GENERATED DRAWING



ISSUE NUMBER 1 ORIGINAL





## **See Accompanying Pages for:**

- **Contact Bend Details**
- **Mounting Options**

| 337 / 387 Series Card Edge Connector |
|--------------------------------------|
| Part Number: 337-007-500-104         |



**EDAC INC** TORONTO, ONTARIO CANADA

THESE DRAWINGS AND SPECIFICATIONS ARE THE PROPERTY OF EDAC INC.,AND SHALL NOT BE REPRODUCED, OR COPIED OR USED AS THE BASIS FOR THE MANUFACTURE OR SALE OF APPARATUS WITHOUT WRITTEN PERMISSION.

| ACAD REFERENCE NO. 337 ENG MAST |                  |  |  |
|---------------------------------|------------------|--|--|
| DRAWN: J.LEE                    | DATE: OCT. 06/09 |  |  |
| CHECKED:                        | DATE:            |  |  |
| SCALE: NTS                      | SHEET 1 OF 3     |  |  |
| DRAWING NUMBER                  | ISSUE