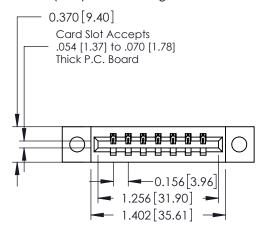

## **See Accompanying Pages for:**

- **Contact Bend Details**
- **Mounting Options**

| 337 / 387 Series Card Edge Connector |
|--------------------------------------|
| Part Number: 337-007-500-104         |