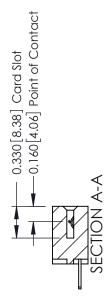

## **Contact Detail**

500-Wire Hole .050x.025(1.27x0.64) - Tail LG=.260(6.60) DO NOT MAKE MANUAL REVISIONS TO MASTER. .156 [3.96] Contact Spacing x .200 [5.08] Row Spacing

THIS IS A C.A.D. GENERATED DRAWING