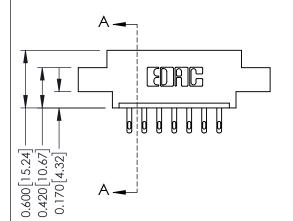

## **Contact Detail**

500-Wire Hole .050x.025(1.27x0.64) - Tail LG=.260(6.60) DO NOT MAKE MANUAL REVISIONS TO MASTER. .156 [3.96] Contact Spacing x .200 [5.08] Row Spacing

THIS IS A C.A.D. GENERATED DRAWING