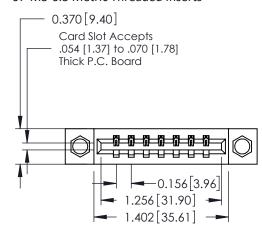

## **Mounting Option**

07-M3-0.5 Metric Threaded Inserts

## **See Accompanying Pages for:**

- **Contact Bend Details**
- **Mounting Options**

| 337 / 387 Series Card Edge Connector |
|--------------------------------------|
| Part Number: 337-007-500-607         |