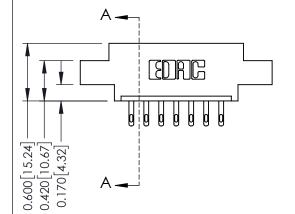

## **Contact Detail**

500-Wire Hole .050x.025(1.27x0.64) - Tail LG=.260(6.60) DO NOT MAKE MANUAL REVISIONS TO MASTER. .156 [3.96] Contact Spacing x .200 [5.08] Row Spacing

THIS IS A C.A.D. GENERATED DRAWING