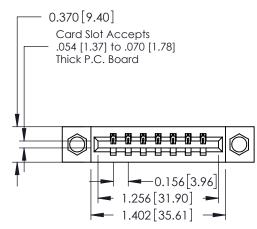

## **See Accompanying Pages for:**

- **Contact Bend Details**
- **Mounting Options**

| 337 / 387 Series Card Edge Connector |
|--------------------------------------|
| Part Number: 337-007-500-608         |