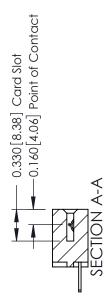

## **Contact Detail**

500-Wire Hole .050x.025(1.27x0.64) - Tail LG=.260(6.60) DO NOT MAKE MANUAL REVISIONS TO MASTER. .156 [3.96] Contact Spacing x .200 [5.08] Row Spacing

THIS IS A C.A.D. GENERATED DRAWING