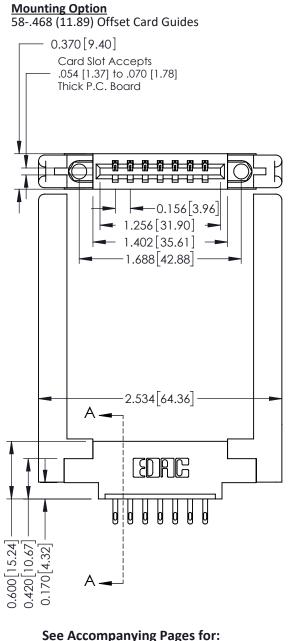

**Contact Bend Details** 

**Mounting Options** 

**Contact Detail** 

500-Wire Hole .050x.025(1.27x0.64) - Tail LG=.260(6.60) DO NOT MAKE MANUAL REVISIONS TO MASTER. .156 [3.96] Contact Spacing x .200 [5.08] Row Spacing

THIS IS A C.A.D. GENERATED DRAWING

ISSUE NUMBER

ORIGINAL

Point of Contact A-A SECTION Card Slot 0.330 [8.38] 0.160[4.06]

337 / 387 Series Card Edge Connector Part Number: 337-007-500-658

**EDAC INC** TORONTO, ONTARIO CANADA