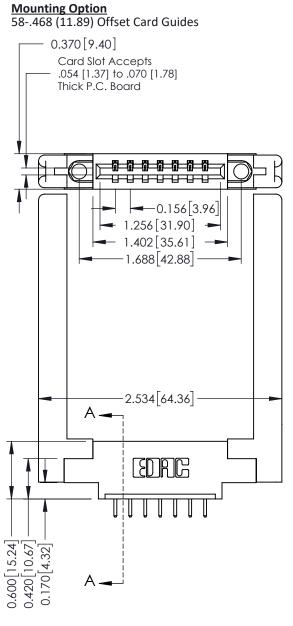

**See Accompanying Pages for:** 

**Mounting Options** 

**Contact Bend Details** 

**Contact Detail** 

520-P.C. Tail .030x.018(0.76x0.46) - Tail LG=.175(4.45) .156 [3.96] Contact Spacing x .200 [5.08] Row Spacing

THIS IS A C.A.D. GENERATED DRAWING DO NOT MAKE MANUAL REVISIONS TO MASTER.

ISSUE NUMBER

ORIGINAL

Point of Contact SECTION A-A Card Slot 0.330 [8.38] 0.160[4.06]

337 / 387 Series Card Edge Connector Part Number: 337-007-520-658