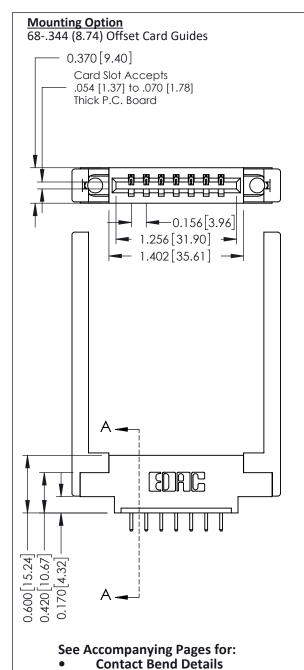

**Mounting Options** 

**Contact Detail** 

520-P.C. Tail .030x.018(0.76x0.46) - Tail LG=.175(4.45) .156 [3.96] Contact Spacing x .200 [5.08] Row Spacing

THIS IS A C.A.D. GENERATED DRAWING DO NOT MAKE MANUAL REVISIONS TO MASTER.

ISSUE NUMBER ORIGINAL

1

Card Slot

ACAD REFERENCE NO.

NTS

DRAWING NUMBER

J.LEE

337 Assembly

SHEET

Point of Contact SECTION A-A 0.330 [8.38] 0.160[4.06]

THESE DRAWINGS AND SPECIFICATIONS

ARE THE PROPERTY OF EDAC INC.,AND

OR USED AS THE BASIS FOR THE MANUFACTURE OR SALE OF APPARATUS

WITHOUT WRITTEN PERMISSION.

SHALL NOT BE REPRODUCED, OR COPIED

337 / 387 Series Card Edge Connector

**EDAC INC** 

TORONTO, ONTARIO

CANADA

Part Number: 337-007-520-668

YOUR CONNECTION TO QUALITY & SERVICE

ISSUE NUMBER