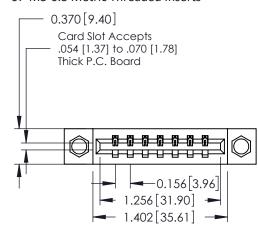

## **Contact Detail**

521-P.C. Tail .025 Sq.(0.64 Sq.) - Tail LG=.150(3.81) .156 [3.96] Contact Spacing x .200 [5.08] Row Spacing

THIS IS A C.A.D. GENERATED DRAWING DO NOT MAKE MANUAL REVISIONS TO MASTER.

## **See Accompanying Pages for:**

- **Contact Bend Details**
- **Mounting Options**

| 337 / 387 Series Card Edge Connector |  |
|--------------------------------------|--|
| Part Number: 337-007-521-107         |  |