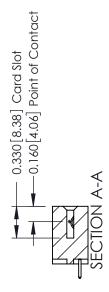

ISSUE NUMBER

ORIGINAL

1

| 337 / 387 Series Card Edge Connector<br>Contact Bend Detail |                                                                                                                                                                                                 | ACAD REFERENCE NO.           | 337 ENG MASTER |               |
|-------------------------------------------------------------|-------------------------------------------------------------------------------------------------------------------------------------------------------------------------------------------------|------------------------------|----------------|---------------|
|                                                             |                                                                                                                                                                                                 | DRAWN: J.LEE DATE:OCT. 06/09 |                |               |
|                                                             |                                                                                                                                                                                                 | CHECKED:                     | DATE:          |               |
| EDAC INC                                                    | THESE DRAWINGS AND SPECIFICATIONS ARE THE PROPERTY OF EDAC INC.,AND SHALL NOT BE REPRODUCED,OR COPIED OR USED AS THE BASIS FOR THE MANUFACTURE OR SALE OF APPARATUS WITHOUT WRITTEN PERMISSION. | SCALE: NTS                   | SHEET          | 2 <b>OF</b> 3 |
| TORONTO, ONTARIO CANADA                                     |                                                                                                                                                                                                 | DRAWING NUMBER               |                | ISSUE         |
| YOUR CONNECTION TO QUALITY & SERVICE                        |                                                                                                                                                                                                 | 337 Assembly                 |                | 1             |