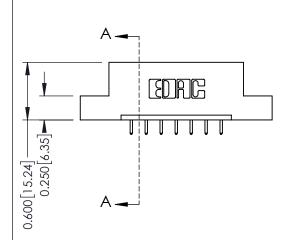

## **Mounting Option**

07-M3-0.5 Metric Threaded Inserts

ISSUE NUMBER

ORIGINAL

1

| 337 / 387 Series Card Edge Connector<br>Contact Bend Detail |                                                                                                                                                                                                 | ACAD REFERENCE NO.           | 337 ENG MASTER |               |
|-------------------------------------------------------------|-------------------------------------------------------------------------------------------------------------------------------------------------------------------------------------------------|------------------------------|----------------|---------------|
|                                                             |                                                                                                                                                                                                 | DRAWN: J.LEE DATE:OCT. 06/09 |                |               |
|                                                             |                                                                                                                                                                                                 | CHECKED:                     | DATE:          |               |
| EDAC INC                                                    | THESE DRAWINGS AND SPECIFICATIONS ARE THE PROPERTY OF EDAC INC.,AND SHALL NOT BE REPRODUCED,OR COPIED OR USED AS THE BASIS FOR THE MANUFACTURE OR SALE OF APPARATUS WITHOUT WRITTEN PERMISSION. | SCALE: NTS                   | SHEET          | 2 <b>OF</b> 3 |
| TORONTO, ONTARIO CANADA                                     |                                                                                                                                                                                                 | DRAWING NUMBER               |                | ISSUE         |
| YOUR CONNECTION TO QUALITY & SERVICE                        |                                                                                                                                                                                                 | 337 Assembly                 |                | 1             |