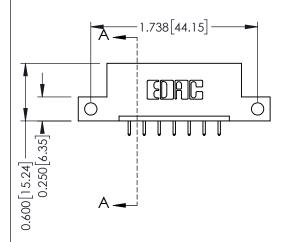

## **Mounting Option**

12-.128 (3.25) Dia. Side Mounting Holes

## **See Accompanying Pages for:**

- **Contact Bend Details**
- **Mounting Options**

| 337 / 387 Series Card Edge Connector |
|--------------------------------------|
| Part Number: 337-007-521-112         |