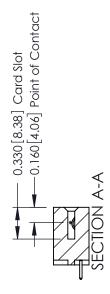

## **Contact Detail**

521-P.C. Tail .025 Sq.(0.64 Sq.) - Tail LG=.150(3.81) .156 [3.96] Contact Spacing x .200 [5.08] Row Spacing

THIS IS A C.A.D. GENERATED DRAWING DO NOT MAKE MANUAL REVISIONS TO MASTER.

## **See Accompanying Pages for:**

- **Contact Bend Details**
- **Mounting Options**

| 337 / 387 Series Card Edge Connector |
|--------------------------------------|
| Part Number: 337-007-521-112         |