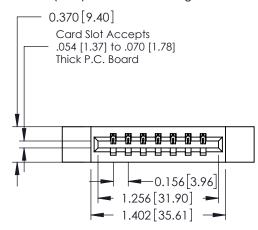

## **Contact Detail**

521-P.C. Tail .025 Sq.(0.64 Sq.) - Tail LG=.150(3.81) .156 [3.96] Contact Spacing x .200 [5.08] Row Spacing

THIS IS A C.A.D. GENERATED DRAWING DO NOT MAKE MANUAL REVISIONS TO MASTER.

## **See Accompanying Pages for:**

- **Contact Bend Details**
- **Mounting Options**

| 337 / 387 Series Card Edge Connector |
|--------------------------------------|
| Part Number: 337-007-521-112         |