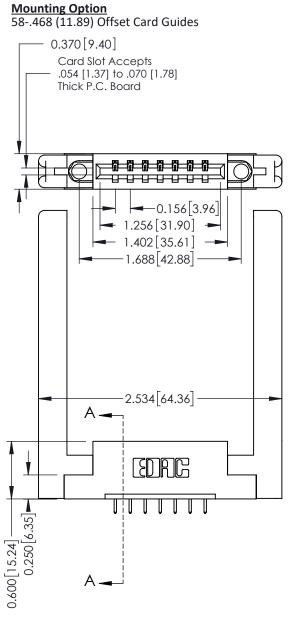

**See Accompanying Pages for:** 

**Mounting Options** 

**Contact Bend Details** 

**Contact Detail** 

521-P.C. Tail .025 Sq.(0.64 Sq.) - Tail LG=.150(3.81) .156 [3.96] Contact Spacing x .200 [5.08] Row Spacing