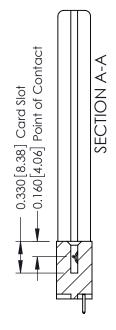

337 ENG MASTER

ACAD REFERENCE NO.

ISSUE NUMBER

ORIGINAL

1

| 337 / 387 Series Card Edge Connector                                  |                                                                                                                                                                                                  | ACAD REFERENCE NO.           | 337 ENG MASTER |               |
|-----------------------------------------------------------------------|--------------------------------------------------------------------------------------------------------------------------------------------------------------------------------------------------|------------------------------|----------------|---------------|
| Contact Bend Detail                                                   |                                                                                                                                                                                                  | DRAWN: J.LEE DATE: OCT. 06/0 |                | T. 06/09      |
| Contact bend Detail                                                   |                                                                                                                                                                                                  | CHECKED:                     | DATE:          |               |
| EDAC INC TORONTO, ONTARIO CANADA YOUR CONNECTION TO QUALITY & SERVICE | THESE DRAWINGS AND SPECIFICATIONS ARE THE PROPERTY OF EDAC INC.,AND SHALL NOT BE REPRODUCED, OR COPIED OR USED AS THE BASIS FOR THE MANUFACTURE OR SALE OF APPARATUS WITHOUT WRITTEN PERMISSION. | SCALE: NTS                   | SHEET          | 2 <b>OF</b> 3 |
|                                                                       |                                                                                                                                                                                                  | DRAWING NUMBER               |                | ISSUE         |
|                                                                       |                                                                                                                                                                                                  | 337 Assembly                 |                | 1             |