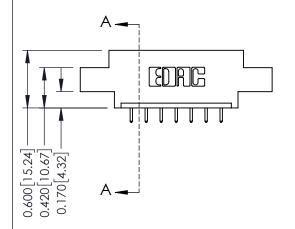

## **Mounting Option**

02-.128 (3.25) Dia. Mounting Holes

## **See Accompanying Pages for:**

- **Contact Bend Details**
- **Mounting Options**

| 337 / 387 Series Card Edge Connector |
|--------------------------------------|
| Part Number: 337-007-521-602         |