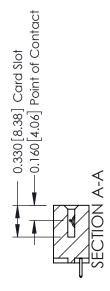

## **See Accompanying Pages for:**

- **Contact Bend Details**
- **Mounting Options**

| 337 / 387 Series Card Edge Connector |
|--------------------------------------|
| Part Number: 337-007-521-602         |