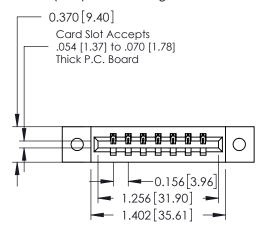

## **See Accompanying Pages for:**

- **Contact Bend Details**
- **Mounting Options**

| 337 / 387 Series Card Edge Connector |
|--------------------------------------|
| Part Number: 337-007-521-602         |