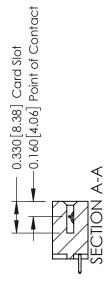

## **Contact Detail**

521-P.C. Tail .025 Sq.(0.64 Sq.) - Tail LG=.150(3.81) .156 [3.96] Contact Spacing x .200 [5.08] Row Spacing

THIS IS A C.A.D. GENERATED DRAWING DO NOT MAKE MANUAL REVISIONS TO MASTER.