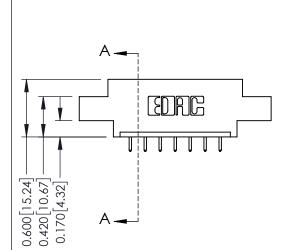

## **Mounting Option**

07-M3-0.5 Metric Threaded Inserts

## **Contact Detail**

521-P.C. Tail .025 Sq.(0.64 Sq.) - Tail LG=.150(3.81) .156 [3.96] Contact Spacing x .200 [5.08] Row Spacing

THIS IS A C.A.D. GENERATED DRAWING DO NOT MAKE MANUAL REVISIONS TO MASTER.