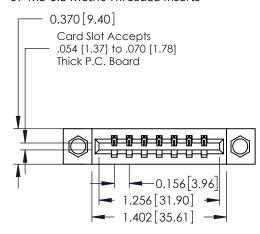

## **Mounting Option**

07-M3-0.5 Metric Threaded Inserts

## **Contact Detail**

521-P.C. Tail .025 Sq.(0.64 Sq.) - Tail LG=.150(3.81) .156 [3.96] Contact Spacing x .200 [5.08] Row Spacing

THIS IS A C.A.D. GENERATED DRAWING DO NOT MAKE MANUAL REVISIONS TO MASTER.