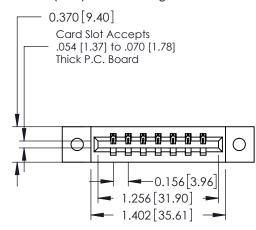

**Mounting Option** 

02-.128 (3.25) Dia. Mounting Holes

**Contact Detail** 

523-P.C. Tail .025 Sq.(0.64 Sq.) - Tail LG=.390(9.91) .156 [3.96] Contact Spacing x .200 [5.08] Row Spacing

THIS IS A C.A.D. GENERATED DRAWING DO NOT MAKE MANUAL REVISIONS TO MASTER.

ISSUE NUMBER

ORIGINAL

1

**See Accompanying Pages for:** 

- **Contact Bend Details**
- **Mounting Options**

| 337 / 387 Series Card Edge Connector |
|--------------------------------------|
| Part Number: 337-007-523-102         |