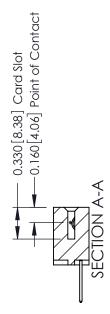

**Mounting Option** 

02-.128 (3.25) Dia. Mounting Holes

**Contact Detail** 

523-P.C. Tail .025 Sq.(0.64 Sq.) - Tail LG=.390(9.91) .156 [3.96] Contact Spacing x .200 [5.08] Row Spacing

THIS IS A C.A.D. GENERATED DRAWING DO NOT MAKE MANUAL REVISIONS TO MASTER.