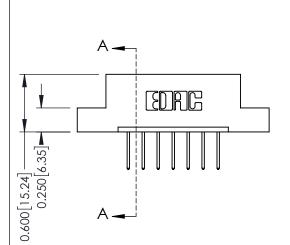

**Mounting Option** 

02-.128 (3.25) Dia. Mounting Holes

**Contact Detail** 

523-P.C. Tail .025 Sq.(0.64 Sq.) - Tail LG=.390(9.91) .156 [3.96] Contact Spacing x .200 [5.08] Row Spacing

THIS IS A C.A.D. GENERATED DRAWING DO NOT MAKE MANUAL REVISIONS TO MASTER.