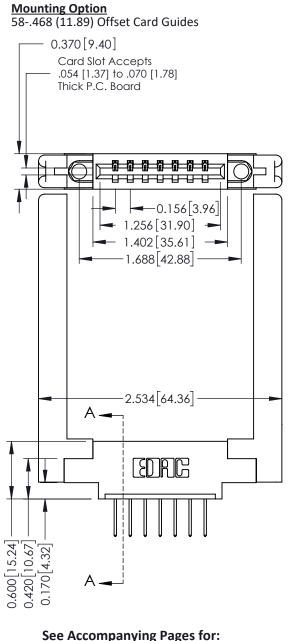

**Contact Bend Details** 

**Mounting Options** 

**Contact Detail** 

523-P.C. Tail .025 Sq.(0.64 Sq.) - Tail LG=.390(9.91) .156 [3.96] Contact Spacing x .200 [5.08] Row Spacing

THIS IS A C.A.D. GENERATED DRAWING DO NOT MAKE MANUAL REVISIONS TO MASTER.

ISSUE NUMBER ORIGINAL

Point of Contact A-A SECTION Card Slot 0.330 [8.38] 0.160[4.06]

337 / 387 Series Card Edge Connector Part Number: 337-007-523-658

**EDAC INC** TORONTO, ONTARIO CANADA

THESE DRAWINGS AND SPECIFICATIONS ARE THE PROPERTY OF EDAC INC., AND SHALL NOT BE REPRODUCED, OR COPIED OR USED AS THE BASIS FOR THE MANUFACTURE OR SALE OF APPARATUS WITHOUT WRITTEN PERMISSION.