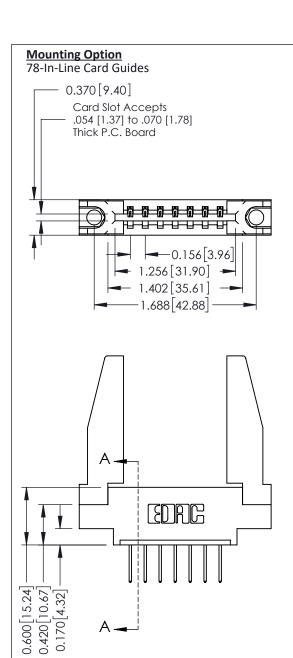

**See Accompanying Pages for:** 

**Mounting Options** 

**Contact Bend Details** 

**Contact Detail** 

523-P.C. Tail .025 Sq.(0.64 Sq.) - Tail LG=.390(9.91) .156 [3.96] Contact Spacing x .200 [5.08] Row Spacing THIS IS A C.A.D. GENERATED DRAWING DO NOT MAKE MANUAL REVISIONS TO MASTER.

ISSUE NUMBER ORIGINAL

Point of Contact Card Slot SECTION A-A 0.330[8.38] 0.160[4.06]

337 / 387 Series Card Edge Connector Part Number: 337-007-523-678

**EDAC INC** TORONTO, ONTARIO CANADA

THESE DRAWINGS AND SPECIFICATIONS ARE THE PROPERTY OF EDAC INC., AND SHALL NOT BE REPRODUCED, OR COPIED OR USED AS THE BASIS FOR THE MANUFACTURE OR SALE OF APPARATUS WITHOUT WRITTEN PERMISSION.