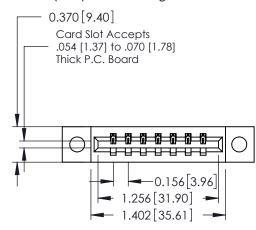

**Mounting Option** 

04-.156 (3.96) Dia. Mounting Holes

**See Accompanying Pages for:** 

**Mounting Options** 

**Contact Bend Details** 

**Contact Detail** 

524-P.C. Tail .018 Sq.(0.46 Sq.) - Tail LG=.175(4.45) .156 [3.96] Contact Spacing x .200 [5.08] Row Spacing

THIS IS A C.A.D. GENERATED DRAWING DO NOT MAKE MANUAL REVISIONS TO MASTER.

ISSUE NUMBER

ORIGINAL

0.330 [8.38] Card Slot 0.160 [4.06] Point of Contact

337 / 387 Series Card Edge Connector Part Number: 337-007-524-104