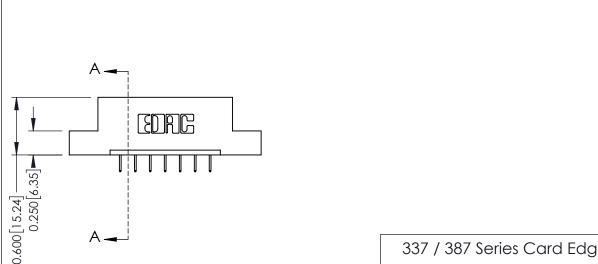

THIS IS A C.A.D. GENERATED DRAWING DO NOT MAKE MANUAL REVISIONS TO MASTER.

ISSUE NUMBER

ORIGINAL

0.330 [8.38] Card Slot 0.160 [4.06] Point of Contact

337 / 387 Series Card Edge Connector Part Number: 337-007-524-104

ISSUE NUMBER

ORIGINAL

1

| 337 / 387 Series Card Edge Connector<br>Contact Bend Detail           |                                                                                                                                                                                                 | ACAD REFERENCE NO. | 337 ENG          | G MASTER      |
|-----------------------------------------------------------------------|-------------------------------------------------------------------------------------------------------------------------------------------------------------------------------------------------|--------------------|------------------|---------------|
|                                                                       |                                                                                                                                                                                                 | DRAWN: J.LEE       | DATE: OCT. 06/09 |               |
|                                                                       |                                                                                                                                                                                                 | CHECKED:           | DATE:            |               |
| EDAC INC TORONTO, ONTARIO CANADA YOUR CONNECTION TO QUALITY & SERVICE | THESE DRAWINGS AND SPECIFICATIONS ARE THE PROPERTY OF EDAC INC.,AND SHALL NOT BE REPRODUCED,OR COPIED OR USED AS THE BASIS FOR THE MANUFACTURE OR SALE OF APPARATUS WITHOUT WRITTEN PERMISSION. | SCALE: NTS         | SHEET            | 2 <b>OF</b> 3 |
|                                                                       |                                                                                                                                                                                                 | DRAWING NUMBER     |                  | ISSUE         |
|                                                                       |                                                                                                                                                                                                 | 337 Assembly       |                  | 1             |