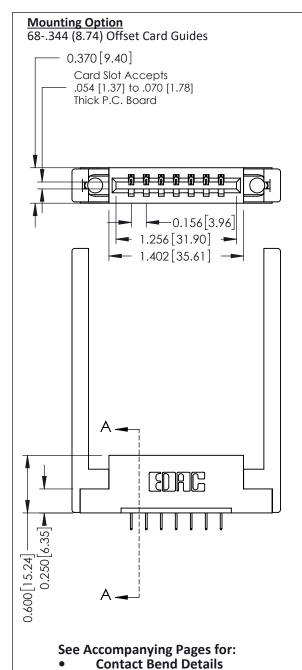

**Mounting Options** 

**Contact Detail** 

524-P.C. Tail .018 Sq.(0.46 Sq.) - Tail LG=.175(4.45) .156 [3.96] Contact Spacing x .200 [5.08] Row Spacing

THIS IS A C.A.D. GENERATED DRAWING DO NOT MAKE MANUAL REVISIONS TO MASTER.

ISSUE NUMBER

ORIGINAL

337 / 387 Series Card Edge Connector Part Number: 337-007-524-168

**EDAC INC** TORONTO, ONTARIO CANADA

THESE DRAWINGS AND SPECIFICATIONS ARE THE PROPERTY OF EDAC INC., AND SHALL NOT BE REPRODUCED, OR COPIED OR USED AS THE BASIS FOR THE MANUFACTURE OR SALE OF APPARATUS WITHOUT WRITTEN PERMISSION.

| DRAWN: J.LEE   | DATE: OCT. 06/09 |               |  |
|----------------|------------------|---------------|--|
| CHECKED:       | DATE:            |               |  |
| SCALE: NTS     | SHEET            | 1 <b>OF</b> 3 |  |
| DRAWING NUMBER |                  | ISSUE         |  |
| 337 Assembly   |                  | 1             |  |