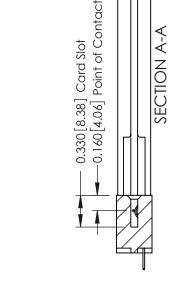

337 ENG MASTER

ACAD REFERENCE NO.

ISSUE NUMBER

ORIGINAL

1

| 337 / 387 Series Card Edge | 337 / 387 Series Card Edge Connector<br>Contact Bend Detail                                                                                                                                      |                | 337 ENG          | G MASTER      |
|----------------------------|--------------------------------------------------------------------------------------------------------------------------------------------------------------------------------------------------|----------------|------------------|---------------|
|                            |                                                                                                                                                                                                  |                | DATE: OCT. 06/09 |               |
| Contact bend Detail        |                                                                                                                                                                                                  | CHECKED:       | DATE:            |               |
| TORONTO, ONTARIO OF        | THESE DRAWINGS AND SPECIFICATIONS ARE THE PROPERTY OF EDAC INC.,AND SHALL NOT BE REPRODUCED, OR COPIED OR USED AS THE BASIS FOR THE MANUFACTURE OR SALE OF APPARATUS WITHOUT WRITTEN PERMISSION. | SCALE: NTS     | SHEET            | 2 <b>OF</b> 3 |
|                            |                                                                                                                                                                                                  | DRAWING NUMBER |                  | ISSUE         |
|                            |                                                                                                                                                                                                  | 337 Assembly   |                  | 1             |