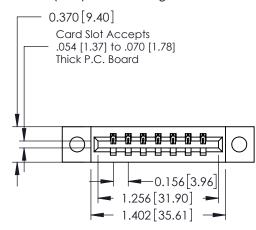

## **See Accompanying Pages for:**

- **Contact Bend Details**
- **Mounting Options**

| 337 / 387 Series Card Edge Connector |
|--------------------------------------|
| Part Number: 337-007-524-604         |