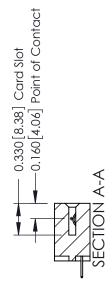

## **See Accompanying Pages for:**

- **Contact Bend Details**
- **Mounting Options**

| 337 / 387 Series Card Edge Connector |
|--------------------------------------|
| Part Number: 337-007-524-604         |