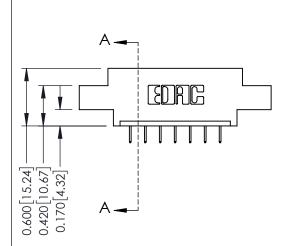

## **Mounting Option**

04-.156 (3.96) Dia. Mounting Holes

## **See Accompanying Pages for:**

- **Contact Bend Details**
- **Mounting Options**

| 337 / 387 Series Card Edge Connector |
|--------------------------------------|
| Part Number: 337-007-524-604         |