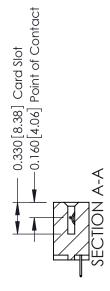

## **Contact Detail**

524-P.C. Tail .018 Sq.(0.46 Sq.) - Tail LG=.175(4.45) .156 [3.96] Contact Spacing x .200 [5.08] Row Spacing

THIS IS A C.A.D. GENERATED DRAWING DO NOT MAKE MANUAL REVISIONS TO MASTER.