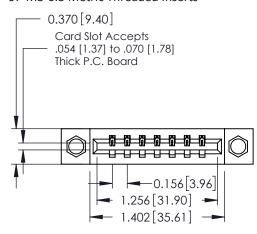

## **Mounting Option**

07-M3-0.5 Metric Threaded Inserts

## **See Accompanying Pages for:**

- **Contact Bend Details**
- **Mounting Options**

| 337 / 387 Series Card Edge Connector |
|--------------------------------------|
| Part Number: 337-007-524-607         |