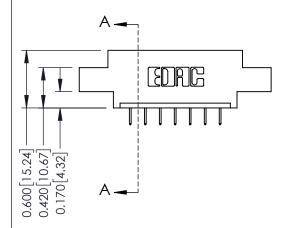

ISSUE NUMBER

ORIGINAL

1

| 337 / 387 Series Card Edge                                            | ACAD REFERENCE NO.                                                                                                                                                                                | 337 ENG MASTER |                  |               |
|-----------------------------------------------------------------------|---------------------------------------------------------------------------------------------------------------------------------------------------------------------------------------------------|----------------|------------------|---------------|
| Contact Bend Detail                                                   |                                                                                                                                                                                                   | DRAWN: J.LEE   | DATE: OCT. 06/09 |               |
|                                                                       |                                                                                                                                                                                                   | CHECKED:       | DATE:            |               |
| EDAC INC TORONTO, ONTARIO CANADA YOUR CONNECTION TO QUALITY & SERVICE | THESE DRAWINGS AND SPECIFICATIONS ARE THE PROPERTY OF EDAC INC., AND SHALL NOT BE REPRODUCED, OR COPIED OR USED AS THE BASIS FOR THE MANUFACTURE OR SALE OF APPARATUS WITHOUT WRITTEN PERMISSION. | SCALE: NTS     | SHEET            | 2 <b>OF</b> 3 |
|                                                                       |                                                                                                                                                                                                   | DRAWING NUMBER |                  | ISSUE         |
|                                                                       |                                                                                                                                                                                                   | 337 Assembly   |                  | 1             |