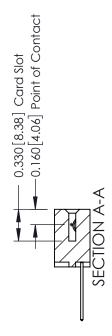

ISSUE NUMBER

ORIGINAL

1

| 337 / 387 Series Card Edge                                            | ACAD REFERENCE NO.                                                                                                                                                                                | 337 ENG MASTER |          |               |
|-----------------------------------------------------------------------|---------------------------------------------------------------------------------------------------------------------------------------------------------------------------------------------------|----------------|----------|---------------|
| Contact Bend Detail                                                   | 9                                                                                                                                                                                                 |                | DATE: OC | T. 06/09      |
|                                                                       |                                                                                                                                                                                                   | CHECKED:       | DATE:    |               |
| EDAC INC TORONTO, ONTARIO CANADA YOUR CONNECTION TO QUALITY & SERVICE | THESE DRAWINGS AND SPECIFICATIONS ARE THE PROPERTY OF EDAC INC., AND SHALL NOT BE REPRODUCED, OR COPIED OR USED AS THE BASIS FOR THE MANUFACTURE OR SALE OF APPARATUS WITHOUT WRITTEN PERMISSION. | SCALE: NTS     | SHEET    | 2 <b>OF</b> 3 |
|                                                                       |                                                                                                                                                                                                   | DRAWING NUMBER |          | ISSUE         |
|                                                                       |                                                                                                                                                                                                   | 337 Assembly   |          | 1             |