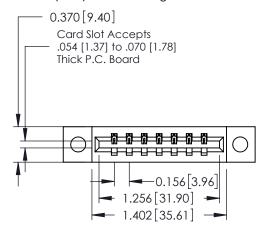

ISSUE NUMBER 1 ORIGINAL

**See Accompanying Pages for:** 

- **Contact Bend Details**
- **Mounting Options**

| 337 / 387 Series Card Edge Connector |
|--------------------------------------|
| Part Number: 337-007-540-104         |