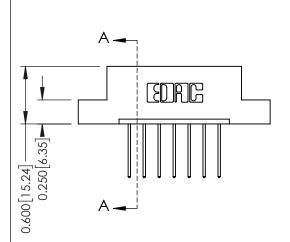

## **Mounting Option**

04-.156 (3.96) Dia. Mounting Holes

## **Contact Detail**

540-Wire Wrap .025 Sq.(0.64 Sq.) - Tail LG=.560(14.22) .156 [3.96] Contact Spacing x .200 [5.08] Row Spacing

THIS IS A C.A.D. GENERATED DRAWING DO NOT MAKE MANUAL REVISIONS TO MASTER.