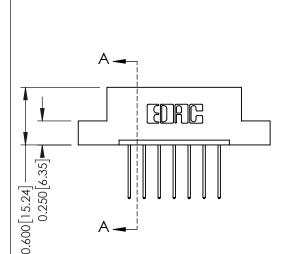

## **Mounting Option**

08-#4-40 Unified Threaded Inserts

## **Contact Detail**

540-Wire Wrap .025 Sq.(0.64 Sq.) - Tail LG=.560(14.22) .156 [3.96] Contact Spacing x .200 [5.08] Row Spacing

THIS IS A C.A.D. GENERATED DRAWING DO NOT MAKE MANUAL REVISIONS TO MASTER.