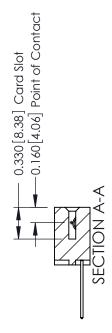

ISSUE NUMBER

ORIGINAL

1

| 337 / 387 Series Card Edge Connector<br>Contact Bend Detail           |                                                                                                                                                                                                   | ACAD REFERENCE NO. | 337 ENG MASTER   |               |
|-----------------------------------------------------------------------|---------------------------------------------------------------------------------------------------------------------------------------------------------------------------------------------------|--------------------|------------------|---------------|
|                                                                       |                                                                                                                                                                                                   | DRAWN: J.LEE       | DATE: OCT. 06/09 |               |
|                                                                       |                                                                                                                                                                                                   | CHECKED:           | DATE:            |               |
| EDAC INC TORONTO, ONTARIO CANADA YOUR CONNECTION TO QUALITY & SERVICE | THESE DRAWINGS AND SPECIFICATIONS ARE THE PROPERTY OF EDAC INC., AND SHALL NOT BE REPRODUCED, OR COPIED OR USED AS THE BASIS FOR THE MANUFACTURE OR SALE OF APPARATUS WITHOUT WRITTEN PERMISSION. | SCALE: NTS         | SHEET            | 2 <b>OF</b> 3 |
|                                                                       |                                                                                                                                                                                                   | DRAWING NUMBER     |                  | ISSUE         |
|                                                                       |                                                                                                                                                                                                   | 337 Assembly       |                  | 1             |