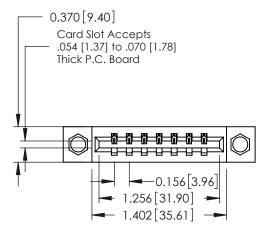

ISSUE NUMBER 1 ORIGINAL

**See Accompanying Pages for:** 

- **Contact Bend Details**
- **Mounting Options**

| 337 / 387 Series Card Edge Connector |
|--------------------------------------|
| Part Number: 337-007-540-108         |