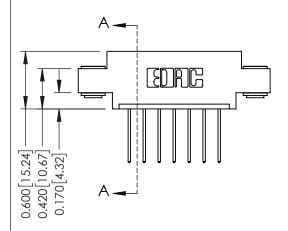

## **Mounting Option**

03-.116 (2.95) I.D. Floating Eyelets

## **Contact Detail**

540-Wire Wrap .025 Sq.(0.64 Sq.) - Tail LG=.560(14.22) .156 [3.96] Contact Spacing x .200 [5.08] Row Spacing

THIS IS A C.A.D. GENERATED DRAWING DO NOT MAKE MANUAL REVISIONS TO MASTER.