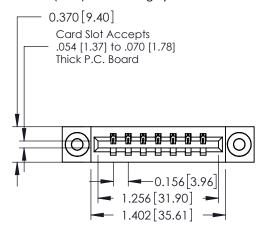

## **See Accompanying Pages for:**

- **Contact Bend Details**
- **Mounting Options**

| 337 / 387 Series Card Edge Connector |
|--------------------------------------|
| Part Number: 337-007-540-603         |