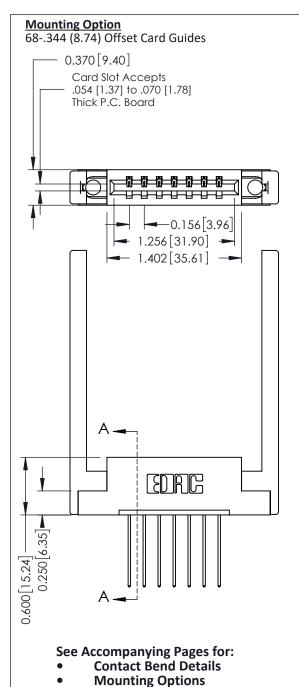

**Contact Detail** 

541-Wire Wrap .025 Sq.(0.64 Sq.) - Tail LG=.750(19.05) .156 [3.96] Contact Spacing x .200 [5.08] Row Spacing

THIS IS A C.A.D. GENERATED DRAWING DO NOT MAKE MANUAL REVISIONS TO MASTER.

ISSUE NUMBER

ORIGINAL

SECTION

337 ENG MASTER

1

337 / 387 Series Card Edge Connector Part Number: 337-007-541-168

YOUR CONNECTION TO QUALITY & SERVICE

**EDAC INC** TORONTO, ONTARIO CANADA