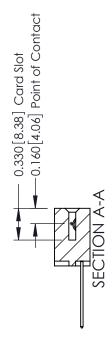

## **See Accompanying Pages for:**

- **Contact Bend Details**
- **Mounting Options**

| 337 / 387 Series Card Edge Connector |
|--------------------------------------|
| Part Number: 337-007-542-104         |