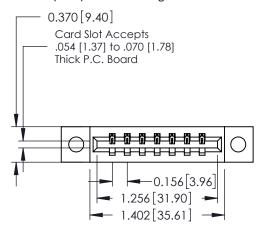

## **See Accompanying Pages for:**

- **Contact Bend Details**
- **Mounting Options**

| 337 / 387 Series Card Edge Connector |
|--------------------------------------|
| Part Number: 337-007-542-104         |