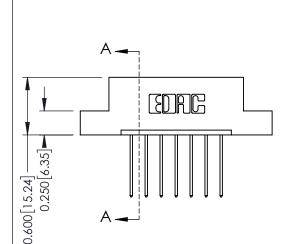

## **Mounting Option**

04-.156 (3.96) Dia. Mounting Holes



## **Contact Detail**

542-Wire Wrap .025 Sq.(0.64 Sq.) - Tail LG=.645(16.38) .156 [3.96] Contact Spacing x .200 [5.08] Row Spacing

THIS IS A C.A.D. GENERATED DRAWING DO NOT MAKE MANUAL REVISIONS TO MASTER.



ISSUE NUMBER

ORIGINAL

1





## **See Accompanying Pages for:**

- **Contact Bend Details**
- **Mounting Options**

| 337 / 387 Series Card Edge Connector |
|--------------------------------------|
| Part Number: 337-007-542-104         |



**EDAC INC** TORONTO, ONTARIO CANADA

THESE DRAWINGS AND SPECIFICATIONS ARE THE PROPERTY OF EDAC INC.,AND SHALL NOT BE REPRODUCED, OR COPIED OR USED AS THE BASIS FOR THE MANUFACTURE OR SALE OF APPARATUS WITHOUT WRITTEN PERMISSION.

| ACAD REFERENCE NO. | 337 ENG MASTER   |  |  |
|--------------------|------------------|--|--|
| DRAWN: J.LEE       | DATE: OCT. 06/09 |  |  |
| CHECKED:           | DATE:            |  |  |
| SCALE: NTS         | SHEET 1 OF 3     |  |  |
| DRAWING NUMBER     | ISSUE            |  |  |
| 337 Assembly       | 1                |  |  |



ISSUE NUMBER