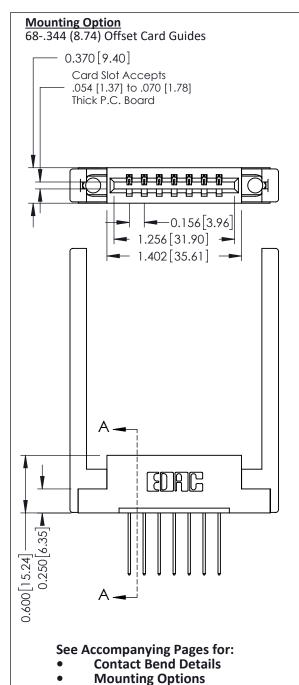

**Contact Detail** 

542-Wire Wrap .025 Sq.(0.64 Sq.) - Tail LG=.645(16.38) .156 [3.96] Contact Spacing x .200 [5.08] Row Spacing

THIS IS A C.A.D. GENERATED DRAWING DO NOT MAKE MANUAL REVISIONS TO MASTER.

ISSUE NUMBER ORIGINAL

337 / 387 Series Card Edge Connector Part Number: 337-007-542-168

**EDAC INC** TORONTO, ONTARIO CANADA

THESE DRAWINGS AND SPECIFICATIONS ARE THE PROPERTY OF EDAC INC.,AND SHALL NOT BE REPRODUCED,OR COPIED OR USED AS THE BASIS FOR THE MANUFACTURE OR SALE OF APPARATUS WITHOUT WRITTEN PERMISSION.

| ACAD REFERENCE NO. | . 337 ENG MASTER |  |  |
|--------------------|------------------|--|--|
| DRAWN: J.LEE       | DATE: OCT. 06/09 |  |  |
| CHECKED:           | DATE:            |  |  |
| SCALE: NTS         | SHEET 1 OF 3     |  |  |
| DRAWING NUMBER     | ISSUE            |  |  |
| 337 Assembly       | 1                |  |  |