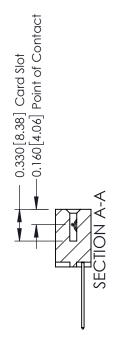

## **See Accompanying Pages for:**

- **Contact Bend Details**
- **Mounting Options**

| 337 / 387 Series Card Edge Connector |
|--------------------------------------|
| Part Number: 337-007-542-607         |