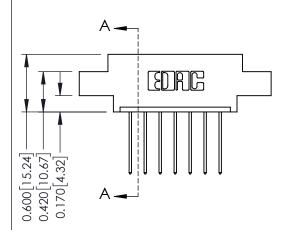

## **Contact Detail**

542-Wire Wrap .025 Sq.(0.64 Sq.) - Tail LG=.645(16.38) .156 [3.96] Contact Spacing x .200 [5.08] Row Spacing

THIS IS A C.A.D. GENERATED DRAWING DO NOT MAKE MANUAL REVISIONS TO MASTER.

## **See Accompanying Pages for:**

- **Contact Bend Details**
- **Mounting Options**

| 337 / 387 Series Card Edge Connector |
|--------------------------------------|
| Part Number: 337-007-542-607         |