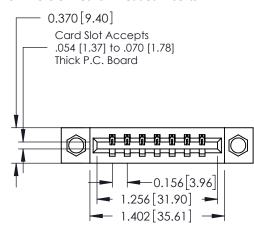

## **See Accompanying Pages for:**

- **Contact Bend Details**
- **Mounting Options**

| 337 / 387 Series Card Edge Connector |
|--------------------------------------|
| Part Number: 337-007-542-607         |