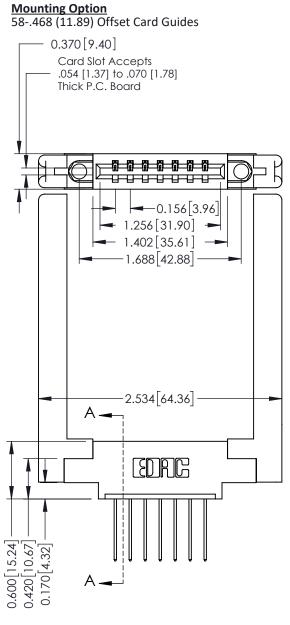

**See Accompanying Pages for:** 

**Mounting Options** 

**Contact Bend Details** 

**Contact Detail** 

542-Wire Wrap .025 Sq.(0.64 Sq.) - Tail LG=.645(16.38) .156 [3.96] Contact Spacing x .200 [5.08] Row Spacing

THIS IS A C.A.D. GENERATED DRAWING DO NOT MAKE MANUAL REVISIONS TO MASTER.

ISSUE NUMBER

ORIGINAL

Point of Contact SECTION A-A Card Slot 0.330 [8.38] 0.160[4.06]

337 / 387 Series Card Edge Connector Part Number: 337-007-542-658