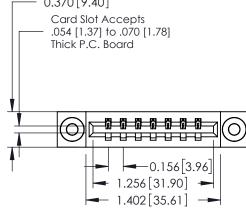

## **Mounting Option** 03-.116 (2.95) I.D. Floating Eyelets - 0.370[9.40] Card Slot Accepts .054 [1.37] to .070 [1.78] Thick P.C. Board

## **Contact Detail**

THIS IS A C.A.D. GENERATED DRAWING 544-Wire Wrap .050x.025(1.27x0.64) - Tail LG=.750(19.05)po not make manual revisions to master. .156 [3.96] Contact Spacing x .200 [5.08] Row Spacing