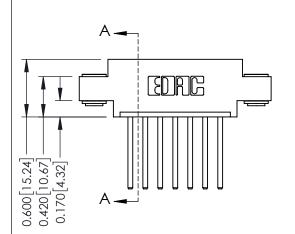

## **Contact Detail**

THIS IS A C.A.D. GENERATED DRAWING 544-Wire Wrap .050x.025(1.27x0.64) - Tail LG=.750(19.05)po not make manual revisions to master. .156 [3.96] Contact Spacing x .200 [5.08] Row Spacing