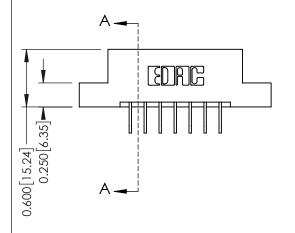

**Mounting Option** 

04-.156 (3.96) Dia. Mounting Holes

**Contact Detail** 

558-90 Degree Bend (Code 541 Contacts)

.156 [3.96] Contact Spacing x .200 [5.08] Row Spacing

THIS IS A C.A.D. GENERATED DRAWING DO NOT MAKE MANUAL REVISIONS TO MASTER.

ISSUE NUMBER

ORIGINAL

1

**See Accompanying Pages for:** 

- **Contact Bend Details**
- **Mounting Options**

| 337 / 387 Series Card Edge Connector |
|--------------------------------------|
| Part Number: 337-007-558-104         |