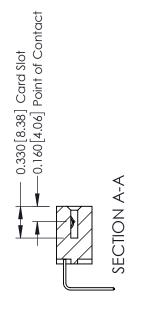

**Mounting Option** 

04-.156 (3.96) Dia. Mounting Holes

**Contact Detail** 

558-90 Degree Bend (Code 541 Contacts)

.156 [3.96] Contact Spacing x .200 [5.08] Row Spacing

THIS IS A C.A.D. GENERATED DRAWING DO NOT MAKE MANUAL REVISIONS TO MASTER.

ISSUE NUMBER

ORIGINAL

1

| 337 / 387 Series Card Edge Connector<br>Contact Bend Detail           |                                                                                                                                                                                                 | ACAD REFERENCE NO.            | 337 ENG MASTER |               |
|-----------------------------------------------------------------------|-------------------------------------------------------------------------------------------------------------------------------------------------------------------------------------------------|-------------------------------|----------------|---------------|
|                                                                       |                                                                                                                                                                                                 | DRAWN: J.LEE DATE: OCT. 06/09 |                | T. 06/09      |
|                                                                       |                                                                                                                                                                                                 | CHECKED:                      | DATE:          |               |
| EDAC INC TORONTO, ONTARIO CANADA YOUR CONNECTION TO QUALITY & SERVICE | THESE DRAWINGS AND SPECIFICATIONS ARE THE PROPERTY OF EDAC INC.,AND SHALL NOT BE REPRODUCED,OR COPIED OR USED AS THE BASIS FOR THE MANUFACTURE OR SALE OF APPARATUS WITHOUT WRITTEN PERMISSION. | SCALE: NTS                    | SHEET          | 2 <b>OF</b> 3 |
|                                                                       |                                                                                                                                                                                                 | DRAWING NUMBER                |                | ISSUE         |
|                                                                       |                                                                                                                                                                                                 | 337 Assembly                  |                | 1             |