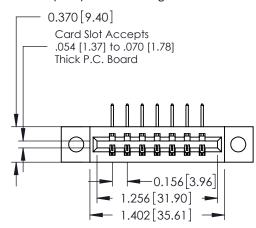

**Mounting Option** 

04-.156 (3.96) Dia. Mounting Holes

**Contact Detail** 

558-90 Degree Bend (Code 541 Contacts)

.156 [3.96] Contact Spacing x .200 [5.08] Row Spacing

THIS IS A C.A.D. GENERATED DRAWING DO NOT MAKE MANUAL REVISIONS TO MASTER.

ISSUE NUMBER

ORIGINAL

1

**See Accompanying Pages for:** 

- **Contact Bend Details**
- **Mounting Options**

| 337 / 387 Series Card Edge Connector |
|--------------------------------------|
| Part Number: 337-007-558-104         |