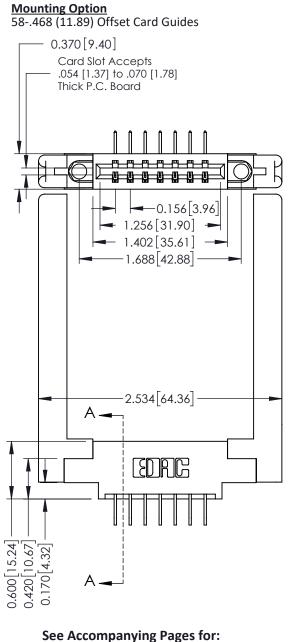

**Contact Bend Details** 

**Mounting Options** 

**Contact Detail** 

558-90 Degree Bend (Code 541 Contacts) .156 [3.96] Contact Spacing x .200 [5.08] Row Spacing

THIS IS A C.A.D. GENERATED DRAWING DO NOT MAKE MANUAL REVISIONS TO MASTER.

ISSUE NUMBER ORIGINAL

Point of Contact SECTION A-A Card Slot 0.330 [8.38] 0.160[4.06]

337 / 387 Series Card Edge Connector Part Number: 337-007-558-658

**EDAC INC** TORONTO, ONTARIO CANADA

THESE DRAWINGS AND SPECIFICATIONS ARE THE PROPERTY OF EDAC INC., AND SHALL NOT BE REPRODUCED, OR COPIED OR USED AS THE BASIS FOR THE MANUFACTURE OR SALE OF APPARATUS WITHOUT WRITTEN PERMISSION.

| DRAWN: J.LEE   | DATE: OCT. 06/09 |     |
|----------------|------------------|-----|
| CHECKED:       | DATE:            |     |
| SCALE: NTS     | SHEET 1 OF       | = 3 |
| DRAWING NUMBER | ISS              | SUE |
| 337 Assembly   |                  | 1   |