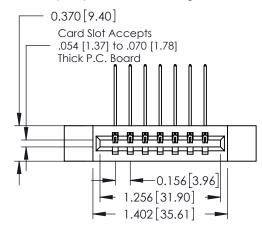

ORIGINAL

1

**See Accompanying Pages for:** 

- **Contact Bend Details**
- **Mounting Options**

| 337 / 387 Series Card Edge Connector |
|--------------------------------------|
| Part Number: 337-007-559-112         |