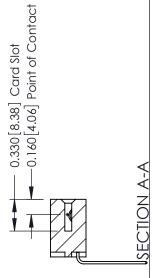

ORIGINAL

1

**See Accompanying Pages for:** 

- **Contact Bend Details**
- **Mounting Options**

| 337 / 387 Series Card Edge Connector |
|--------------------------------------|
| Part Number: 337-007-559-112         |