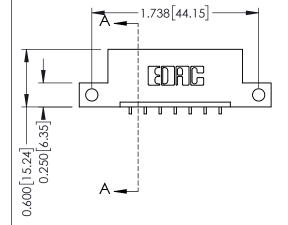

## **Mounting Option**

12-.128 (3.25) Dia. Side Mounting Holes

ORIGINAL

1

**See Accompanying Pages for:** 

- **Contact Bend Details**
- **Mounting Options**

| 337 / 387 Series Card Edge Connector |
|--------------------------------------|
| Part Number: 337-007-559-112         |