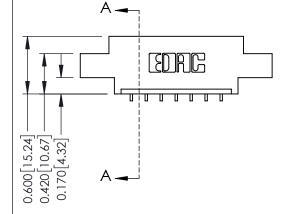

**Mounting Option** 

02-.128 (3.25) Dia. Mounting Holes

**Contact Detail** 

559-90 Degree Bend (Code 541 Contacts) .156 [3.96] Contact Spacing x .200 [5.08] Row Spacing THIS IS A C.A.D. GENERATED DRAWING DO NOT MAKE MANUAL REVISIONS TO MASTER.