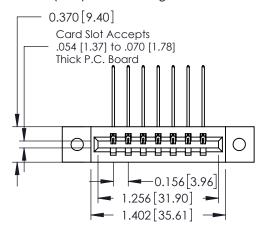

ISSUE NUMBER

ORIGINAL

1

**See Accompanying Pages for:** 

- **Contact Bend Details**
- **Mounting Options**

| 337 / 387 Series Card Edge Connector |
|--------------------------------------|
| Part Number: 337-007-559-602         |