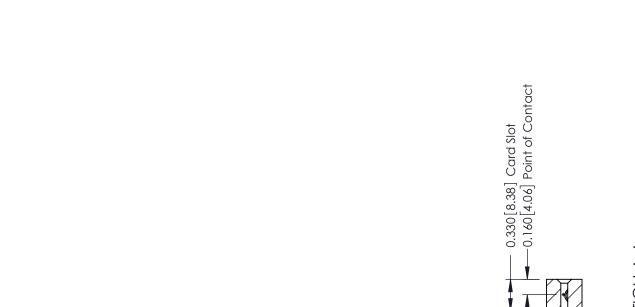

ISSUE NUMBER

ORIGINAL

1

| 337 / 387 Series Card Edge Connector<br>Contact Bend Detail           |                                                                                                                                                                                                   | ACAD REFERENCE NO. | 337 ENG MASTER   |               |
|-----------------------------------------------------------------------|---------------------------------------------------------------------------------------------------------------------------------------------------------------------------------------------------|--------------------|------------------|---------------|
|                                                                       |                                                                                                                                                                                                   | DRAWN: J.LEE       | DATE: OCT. 06/09 |               |
|                                                                       |                                                                                                                                                                                                   | CHECKED:           | DATE:            |               |
| EDAC INC TORONTO, ONTARIO CANADA YOUR CONNECTION TO QUALITY & SERVICE | THESE DRAWINGS AND SPECIFICATIONS ARE THE PROPERTY OF EDAC INC., AND SHALL NOT BE REPRODUCED, OR COPIED OR USED AS THE BASIS FOR THE MANUFACTURE OR SALE OF APPARATUS WITHOUT WRITTEN PERMISSION. | SCALE: NTS         | SHEET            | 2 <b>OF</b> 3 |
|                                                                       |                                                                                                                                                                                                   | DRAWING NUMBER     |                  | ISSUE         |
|                                                                       |                                                                                                                                                                                                   | 337 Assembly       |                  | 1             |