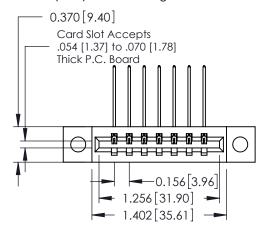

**Mounting Option** 

04-.156 (3.96) Dia. Mounting Holes

**Contact Detail** 

559-90 Degree Bend (Code 541 Contacts)

.156 [3.96] Contact Spacing x .200 [5.08] Row Spacing

THIS IS A C.A.D. GENERATED DRAWING DO NOT MAKE MANUAL REVISIONS TO MASTER.

ISSUE NUMBER

ORIGINAL

**See Accompanying Pages for:** 

- **Contact Bend Details**
- **Mounting Options**

337 / 387 Series Card Edge Connector Part Number: 337-007-559-604

**EDAC INC** TORONTO, ONTARIO CANADA