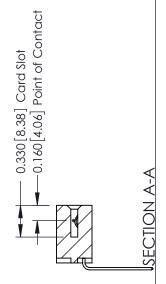

ISSUE NUMBER

ORIGINAL

1

| 337 / 387 Series Card Edge Connector<br>Contact Bend Detail           |                                                                                                                                                                                                 | ACAD REFERENCE NO. | 337 ENG MASTER   |               |
|-----------------------------------------------------------------------|-------------------------------------------------------------------------------------------------------------------------------------------------------------------------------------------------|--------------------|------------------|---------------|
|                                                                       |                                                                                                                                                                                                 | DRAWN: J.LEE       | DATE: OCT. 06/09 |               |
|                                                                       |                                                                                                                                                                                                 | CHECKED:           | DATE:            |               |
| EDAC INC TORONTO, ONTARIO CANADA YOUR CONNECTION TO QUALITY & SERVICE | THESE DRAWINGS AND SPECIFICATIONS ARE THE PROPERTY OF EDAC INC.,AND SHALL NOT BE REPRODUCED,OR COPIED OR USED AS THE BASIS FOR THE MANUFACTURE OR SALE OF APPARATUS WITHOUT WRITTEN PERMISSION. | SCALE: NTS         | SHEET            | 2 <b>OF</b> 3 |
|                                                                       |                                                                                                                                                                                                 | DRAWING NUMBER     |                  | ISSUE         |
|                                                                       |                                                                                                                                                                                                 | 337 Assembly       |                  | 1             |