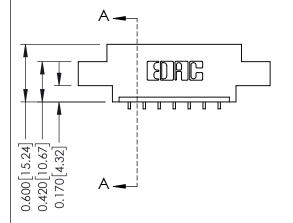

**Mounting Option** 

04-.156 (3.96) Dia. Mounting Holes

**Contact Detail** 

559-90 Degree Bend (Code 541 Contacts)

.156 [3.96] Contact Spacing x .200 [5.08] Row Spacing

THIS IS A C.A.D. GENERATED DRAWING DO NOT MAKE MANUAL REVISIONS TO MASTER.