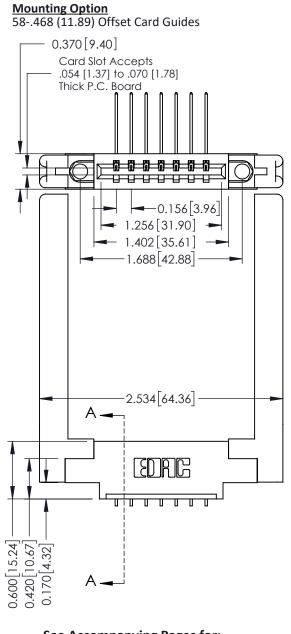

337 ENG MASTER

ACAD REFERENCE NO.

**See Accompanying Pages for:** 

- **Contact Bend Details**
- **Mounting Options**

ISSUE NUMBER

ORIGINAL

1

| 337 / 387 Series Card Edge | 337 / 387 Series Card Edge Connector<br>Contact Bend Detail                                                                                                                                     |                | 337 ENG          | G MASTER      |
|----------------------------|-------------------------------------------------------------------------------------------------------------------------------------------------------------------------------------------------|----------------|------------------|---------------|
|                            |                                                                                                                                                                                                 |                | DATE: OCT. 06/09 |               |
| Contact Bend Detail        |                                                                                                                                                                                                 | CHECKED:       | DATE:            |               |
| TORONTO, ONTARIO CANADA    | THESE DRAWINGS AND SPECIFICATIONS ARE THE PROPERTY OF EDAC INC.,AND SHALL NOT BE REPRODUCED,OR COPIED OR USED AS THE BASIS FOR THE MANUFACTURE OR SALE OF APPARATUS WITHOUT WRITTEN PERMISSION. | SCALE: NTS     | SHEET            | 2 <b>OF</b> 3 |
|                            |                                                                                                                                                                                                 | DRAWING NUMBER |                  | ISSUE         |
|                            |                                                                                                                                                                                                 | 337 Assembly   |                  | 1             |